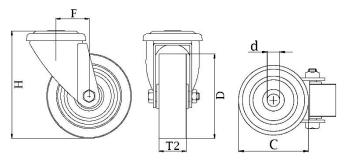

| Part number:            | 430004        |
|-------------------------|---------------|
| Wheel diameter (D):     | 100mm         |
| Tread width (T2):       | 30mm          |
| Tread hardness:         | 98° Shore A   |
| Wheel bearing:          | Plain bearing |
| Top plate diameter (C): | 70mm          |
| Bolt hole (d):          | 13mm          |
| Offset (F):             | 36mm          |
| Overall height (H):     | 128mm         |
| Load capacity 3km/h:    | 150kg         |
| Rolling resistance:     | Very good     |
| Operating noise:        | Good          |
| Floor preservation:     | Good          |