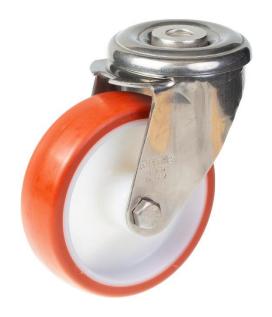

## PRODUCT INFORMATION 300SS Series Stainless Steel Bolt Hole Castor

**Material:** Swivel bracket in stainless steel with bolt hole fitting. Wheel with red thermoplastic polyurethane tread on nylon centre.

| Part number:            | 430004        |
|-------------------------|---------------|
| Wheel diameter (D):     | 100mm         |
| Tread width (T2):       | 30mm          |
| Tread hardness:         | 98° Shore A   |
| Wheel bearing:          | Plain bearing |
| Top plate diameter (C): | 70mm          |
| Bolt hole (d):          | 13mm          |
| Offset (F):             | 36mm          |
| Overall height (H):     | 128mm         |
| Load capacity 3km/h:    | 150kg         |
| Rolling resistance:     | Very good     |
| Operating noise:        | Good          |
| Floor preservation:     | Good          |