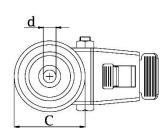

| Part number:            | 430009        |
|-------------------------|---------------|
| Wheel diameter (D):     | 125mm         |
| Tread width (T2):       | 35mm          |
| Tread hardness:         | 98° Shore A   |
| Wheel bearing:          | Plain bearing |
| Top plate diameter (C): | 70mm          |
| Bolt hole (d):          | 13mm          |
| Brake pedal radius (G): | 125mm         |
| Overall height (H):     | 150mm         |
| Load capacity 3km/h:    | 150kg         |
| Rolling resistance:     | Very good     |
| Operating noise:        | Good          |
| Floor preservation:     | Good          |