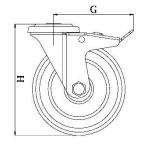

| Part number:            | 430009        |
|-------------------------|---------------|
| Wheel diameter (D):     | 125mm         |
| Tread width (T2):       | 35mm          |
| Tread hardness:         | 98° Shore A   |
| Wheel bearing:          | Plain bearing |
| Top plate diameter (C): | 70mm          |
| Bolt hole (d):          | 13mm          |
| Brake pedal radius (G): | 125mm         |
| Overall height (H):     | 150mm         |
| Load capacity 3km/h:    | 150kg         |
| Rolling resistance:     | Very good     |
| Operating noise:        | Good          |
| Floor preservation:     | Good          |