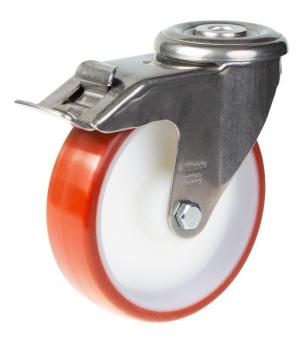

## PRODUCT INFORMATION 300SS Series Stainless Steel Bolt Hole Castor

**Material:** Swivel/brake bracket in stainless steel with bolt hole fitting. Wheel with red thermoplastic polyurethane tread on nylon centre.

| Part number:            | 430009        |
|-------------------------|---------------|
| Wheel diameter (D):     | 125mm         |
| Tread width (T2):       | 35mm          |
| Tread hardness:         | 98° Shore A   |
| Wheel bearing:          | Plain bearing |
| Top plate diameter (C): | 70mm          |
| Bolt hole (d):          | 13mm          |
| Brake pedal radius (G): | 125mm         |
| Overall height (H):     | 150mm         |
| Load capacity 3km/h:    | 150kg         |
| Rolling resistance:     | Very good     |
| Operating noise:        | Good          |
| Floor preservation:     | Good          |