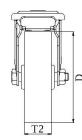

| Part number:            | 430009        |
|-------------------------|---------------|
| Wheel diameter (D):     | 125mm         |
| Tread width (T2):       | 35mm          |
| Tread hardness:         | 98° Shore A   |
| Wheel bearing:          | Plain bearing |
| Top plate diameter (C): | 70mm          |
| Bolt hole (d):          | 13mm          |
| Brake pedal radius (G): | 125mm         |
| Overall height (H):     | 150mm         |
| Load capacity 3km/h:    | 150kg         |
| Rolling resistance:     | Very good     |
| Operating noise:        | Good          |
| Floor preservation:     | Good          |