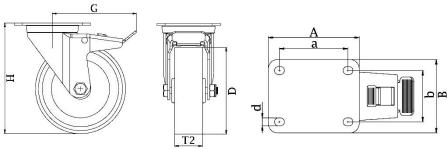

## **800SS Series Stainless Steel Top Plate Castor**

**Material:** Swivel/brake bracket in stainless steel with top plate fitting. Wheel with red thermoplastic polyurethane tread on nylon centre.

| Part number:               | 283217                  |
|----------------------------|-------------------------|
| Wheel diameter (D):        | 150mm                   |
| Tread width (T2):          | 45mm                    |
| Tread hardness:            | 98° Shore A             |
| Wheel bearing:             | Stainless ball bearings |
| Top plate size (AxB):      | 140x110mm               |
| Fixing hole spacing (axb): | 105x75-80mm             |
| Fixing hole size (d):      | 11mm                    |
| Brake pedal radius (G):    | 171mm                   |
| Overall height (H):        | 197mm                   |
| Load capacity 3km/h:       | 600kg                   |
| Rolling resistance:        | Very good               |
| Operating noise:           | Good                    |
| Floor preservation:        | Good                    |