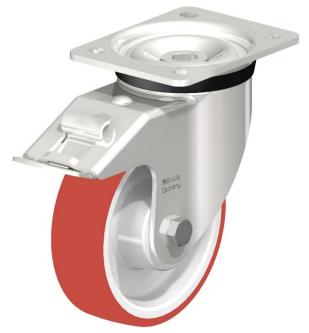

## **800SS Series Stainless Steel Top Plate Castor**

**Material:** Swivel/brake bracket in stainless steel with top plate fitting. Wheel with red thermoplastic polyurethane tread on nylon centre.

| Part number:               | 283217                  |
|----------------------------|-------------------------|
| Wheel diameter (D):        | 150mm                   |
| Tread width (T2):          | 45mm                    |
| Tread hardness:            | 98° Shore A             |
| Wheel bearing:             | Stainless ball bearings |
| Top plate size (AxB):      | 140x110mm               |
| Fixing hole spacing (axb): | 105x75-80mm             |
| Fixing hole size (d):      | 11mm                    |
| Brake pedal radius (G):    | 171mm                   |
| Overall height (H):        | 197mm                   |
| Load capacity 3km/h:       | 600kg                   |
| Rolling resistance:        | Very good               |
| Operating noise:           | Good                    |
| Floor preservation:        | Good                    |