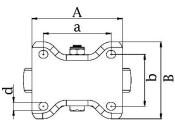

| Part number:               | 283213                  |
|----------------------------|-------------------------|
| Wheel diameter (D):        | 200mm                   |
| Tread width (T2):          | 50mm                    |
| Tread hardness:            | 98° Shore A             |
| Wheel bearing:             | Stainless ball bearings |
| Top plate size (AxB):      | 138x113mm               |
| Fixing hole spacing (axb): | 105x75-80mm             |
| Fixing hole size (d):      | 11mm                    |
| Overall height (H):        | 245mm                   |
| Load capacity 3km/h:       | 400kg                   |
| Rolling resistance:        | Very good               |
| Operating noise:           | Good                    |
| Floor preservation:        | Good                    |