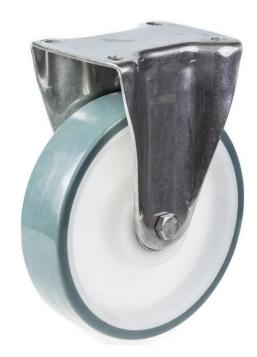

## PRODUCT INFORMATION 800SS Series Stainless Steel Top Plate Castor

**Material:** Fixed bracket in stainless steel with top plate fitting. Wheel with grey thermoplastic polyurethane tread on polypropylene centre.

| Part number:               | 283213                  |
|----------------------------|-------------------------|
| Wheel diameter (D):        | 200mm                   |
| Tread width (T2):          | 50mm                    |
| Tread hardness:            | 98° Shore A             |
| Wheel bearing:             | Stainless ball bearings |
| Top plate size (AxB):      | 138x113mm               |
| Fixing hole spacing (axb): | 105x75-80mm             |
| Fixing hole size (d):      | 11mm                    |
| Overall height (H):        | 245mm                   |
| Load capacity 3km/h:       | 400kg                   |
| Rolling resistance:        | Very good               |
| Operating noise:           | Good                    |
| Floor preservation:        | Good                    |