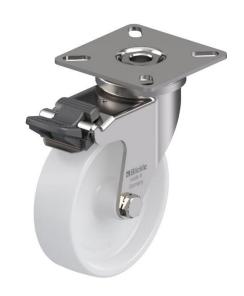

## **100SS Series Stainless Steel Top Plate Castor**

**Material:** Swivel/brake bracket in stainless steel with top plate fitting. White nylon wheel.

| Part number:               | 250015        |
|----------------------------|---------------|
| Wheel diameter (D):        | 75mm          |
| Tread width (T2):          | 23mm          |
| Tread hardness:            | 70° Shore D   |
| Wheel bearing:             | Plain bearing |
| Top plate size (AxB):      | 60x60mm       |
| Fixing hole spacing (axb): | 38x38/48x48mm |
| Fixing hole size (d):      | 6mm           |
| Brake pedal radius (G):    | 75mm          |
| Overall height (H):        | 100mm         |
| Load capacity 3km/h:       | 75kg          |
| Rolling resistance:        | Excellent     |
| Operating noise:           | Reasonable    |
| Floor preservation:        | Reasonable    |