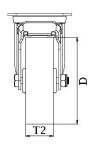

## **100SS Series Stainless Steel Top Plate Castor**

**Material:** Swivel/brake bracket in stainless steel with top plate fitting. White nylon wheel.

| Part number:               | 250015        |
|----------------------------|---------------|
| Wheel diameter (D):        | 75mm          |
| Tread width (T2):          | 23mm          |
| Tread hardness:            | 70° Shore D   |
| Wheel bearing:             | Plain bearing |
| Top plate size (AxB):      | 60x60mm       |
| Fixing hole spacing (axb): | 38x38/48x48mm |
| Fixing hole size (d):      | 6mm           |
| Brake pedal radius (G):    | 75mm          |
| Overall height (H):        | 100mm         |
| Load capacity 3km/h:       | 75kg          |
| Rolling resistance:        | Excellent     |
| Operating noise:           | Reasonable    |
| Floor preservation:        | Reasonable    |