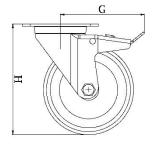

## **100SS Series Stainless Steel Top Plate Castor**

**Material:** Swivel/brake bracket in stainless steel with top plate fitting. White nylon wheel.

| Part number:               | 250015        |
|----------------------------|---------------|
| Wheel diameter (D):        | 75mm          |
| Tread width (T2):          | 23mm          |
| Tread hardness:            | 70° Shore D   |
| Wheel bearing:             | Plain bearing |
| Top plate size (AxB):      | 60x60mm       |
| Fixing hole spacing (axb): | 38x38/48x48mm |
| Fixing hole size (d):      | 6mm           |
| Brake pedal radius (G):    | 75mm          |
| Overall height (H):        | 100mm         |
| Load capacity 3km/h:       | 75kg          |
| Rolling resistance:        | Excellent     |
| Operating noise:           | Reasonable    |
| Floor preservation:        | Reasonable    |