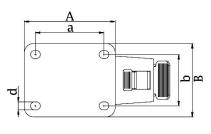

## **100SS Series Stainless Steel Top Plate Castor**

**Material:** Swivel/brake bracket in stainless steel with top plate fitting. White nylon wheel.

| Part number:               | 250015        |
|----------------------------|---------------|
| Wheel diameter (D):        | 75mm          |
| Tread width (T2):          | 23mm          |
| Tread hardness:            | 70° Shore D   |
| Wheel bearing:             | Plain bearing |
| Top plate size (AxB):      | 60x60mm       |
| Fixing hole spacing (axb): | 38x38/48x48mm |
| Fixing hole size (d):      | 6mm           |
| Brake pedal radius (G):    | 75mm          |
| Overall height (H):        | 100mm         |
| Load capacity 3km/h:       | 75kg          |
| Rolling resistance:        | Excellent     |
| Operating noise:           | Reasonable    |
| Floor preservation:        | Reasonable    |