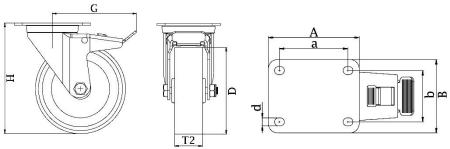

## PRODUCT INFORMATION 300SS Series Stainless Steel Top Plate Castor

**Material:** Swivel/brake bracket in stainless steel with top plate fitting. White nylon wheel.

| Part number:               | 160008        |
|----------------------------|---------------|
| Wheel diameter (D):        | 80mm          |
| Tread width (T2):          | 32mm          |
| Tread hardness:            | 70° Shore D   |
| Wheel bearing:             | Plain bearing |
| Top plate size (AxB):      | 100x85mm      |
| Fixing hole spacing (axb): | 80x60mm       |
| Fixing hole size (d):      | 9mm           |
| Brake pedal radius (G):    | 115mm         |
| Overall height (H):        | 105mm         |
| Load capacity 3km/h:       | 150kg         |
| Rolling resistance:        | Excellent     |
| Operating noise:           | Reasonable    |
| Floor preservation:        | Reasonable    |