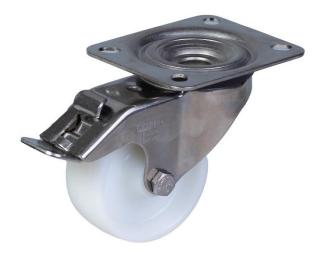

## PRODUCT INFORMATION 300SS Series Stainless Steel Top Plate Castor

**Material:** Swivel/brake bracket in stainless steel with top plate fitting. White nylon wheel.

| Part number:               | 160008        |
|----------------------------|---------------|
| Wheel diameter (D):        | 80mm          |
| Tread width (T2):          | 32mm          |
| Tread hardness:            | 70° Shore D   |
| Wheel bearing:             | Plain bearing |
| Top plate size (AxB):      | 100x85mm      |
| Fixing hole spacing (axb): | 80x60mm       |
| Fixing hole size (d):      | 9mm           |
| Brake pedal radius (G):    | 115mm         |
| Overall height (H):        | 105mm         |
| Load capacity 3km/h:       | 150kg         |
| Rolling resistance:        | Excellent     |
| Operating noise:           | Reasonable    |
| Floor preservation:        | Reasonable    |