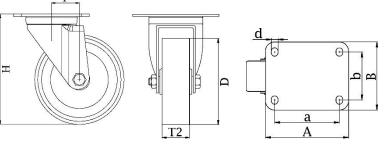

## **300SS Series Stainless Steel Top Plate Castor**

Material: Swivel bracket in stainless steel with top plate fitting. White nylon wheel.

| Part number:               | 160012        |
|----------------------------|---------------|
| Wheel diameter (D):        | 125mm         |
| Tread width (T2):          | 35mm          |
| Tread hardness:            | 70° Shore D   |
| Wheel bearing:             | Plain bearing |
| Top plate size (AxB):      | 100x85mm      |
| Fixing hole spacing (axb): | 80x60mm       |
| Fixing hole size (d):      | 9mm           |
| Offset (F):                | 38mm          |
| Overall height (H):        | 150mm         |
| Load capacity 3km/h:       | 150kg         |
| Rolling resistance:        | Excellent     |
| Operating noise:           | Reasonable    |
| Floor preservation:        | Reasonable    |