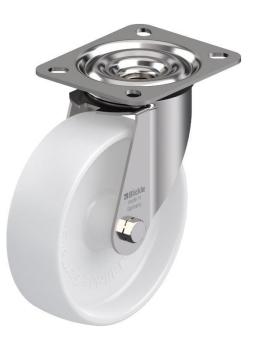

## **300SS Series Stainless Steel Top Plate Castor**

Material: Swivel bracket in stainless steel with top plate fitting. White nylon wheel.

| Part number:               | 160012        |
|----------------------------|---------------|
| Wheel diameter (D):        | 125mm         |
| Tread width (T2):          | 35mm          |
| Tread hardness:            | 70° Shore D   |
| Wheel bearing:             | Plain bearing |
| Top plate size (AxB):      | 100x85mm      |
| Fixing hole spacing (axb): | 80x60mm       |
| Fixing hole size (d):      | 9mm           |
| Offset (F):                | 38mm          |
| Overall height (H):        | 150mm         |
| Load capacity 3km/h:       | 150kg         |
| Rolling resistance:        | Excellent     |
| Operating noise:           | Reasonable    |
| Floor preservation:        | Reasonable    |