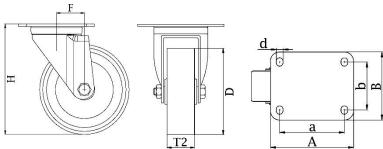

## PRODUCT INFORMATION 300SS Series Stainless Steel Top Plate Castor

**Material:** Swivel bracket in stainless steel with top plate fitting. White nylon wheel.

| Part number:               | 160018        |
|----------------------------|---------------|
| Wheel diameter (D):        | 200mm         |
| Tread width (T2):          | 50mm          |
| Tread hardness:            | 70° Shore D   |
| Wheel bearing:             | Plain bearing |
| Top plate size (AxB):      | 140x110mm     |
| Fixing hole spacing (axb): | 105x75-80mm   |
| Fixing hole size (d):      | 11mm          |
| Offset (F):                | 54mm          |
| Overall height (H):        | 235mm         |
| Load capacity 3km/h:       | 300kg         |
| Rolling resistance:        | Excellent     |
| Operating noise:           | Reasonable    |
| Floor preservation:        | Reasonable    |