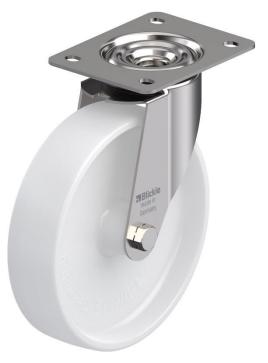

## PRODUCT INFORMATION 300SS Series Stainless Steel Top Plate Castor

**Material:** Swivel bracket in stainless steel with top plate fitting. White nylon wheel.

| Part number:               | 160018        |
|----------------------------|---------------|
| Wheel diameter (D):        | 200mm         |
| Tread width (T2):          | 50mm          |
| Tread hardness:            | 70° Shore D   |
| Wheel bearing:             | Plain bearing |
| Top plate size (AxB):      | 140x110mm     |
| Fixing hole spacing (axb): | 105x75-80mm   |
| Fixing hole size (d):      | 11mm          |
| Offset (F):                | 54mm          |
| Overall height (H):        | 235mm         |
| Load capacity 3km/h:       | 300kg         |
| Rolling resistance:        | Excellent     |
| Operating noise:           | Reasonable    |
| Floor preservation:        | Reasonable    |