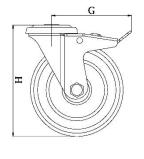

## PRODUCT INFORMATION 300SS Series Stainless Steel Bolt Hole Castor

**Material:** Swivel/brake bracket in stainless steel with bolt hole fitting. White nylon wheel.

| Part number:            | 170011        |
|-------------------------|---------------|
| Wheel diameter (D):     | 125mm         |
| Tread width (T2):       | 35mm          |
| Tread hardness:         | 70° Shore D   |
| Wheel bearing:          | Plain bearing |
| Top plate diameter (C): | 70mm          |
| Bolt hole (d):          | 13mm          |
| Brake pedal radius (G): | 125mm         |
| Overall height (H):     | 150mm         |
| Load capacity 3km/h:    | 150kg         |
| Rolling resistance:     | Excellent     |
| Operating noise:        | Reasonable    |
| Floor preservation:     | Reasonable    |