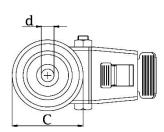

## PRODUCT INFORMATION 300SS Series Stainless Steel Bolt Hole Castor

**Material:** Swivel/brake bracket in stainless steel with bolt hole fitting. White nylon wheel.

| Part number:            | 170011        |
|-------------------------|---------------|
| Wheel diameter (D):     | 125mm         |
| Tread width (T2):       | 35mm          |
| Tread hardness:         | 70° Shore D   |
| Wheel bearing:          | Plain bearing |
| Top plate diameter (C): | 70mm          |
| Bolt hole (d):          | 13mm          |
| Brake pedal radius (G): | 125mm         |
| Overall height (H):     | 150mm         |
| Load capacity 3km/h:    | 150kg         |
| Rolling resistance:     | Excellent     |
| Operating noise:        | Reasonable    |
| Floor preservation:     | Reasonable    |