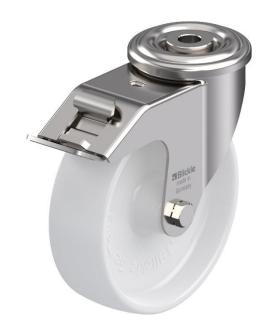

## PRODUCT INFORMATION 300SS Series Stainless Steel Bolt Hole Castor

**Material:** Swivel/brake bracket in stainless steel with bolt hole fitting. White nylon wheel.

| Part number:            | 170011        |
|-------------------------|---------------|
| Wheel diameter (D):     | 125mm         |
| Tread width (T2):       | 35mm          |
| Tread hardness:         | 70° Shore D   |
| Wheel bearing:          | Plain bearing |
| Top plate diameter (C): | 70mm          |
| Bolt hole (d):          | 13mm          |
| Brake pedal radius (G): | 125mm         |
| Overall height (H):     | 150mm         |
| Load capacity 3km/h:    | 150kg         |
| Rolling resistance:     | Excellent     |
| Operating noise:        | Reasonable    |
| Floor preservation:     | Reasonable    |