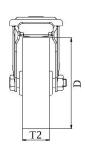

## PRODUCT INFORMATION 300SS Series Stainless Steel Bolt Hole Castor

**Material:** Swivel/brake bracket in stainless steel with bolt hole fitting. White nylon wheel.

| Part number:            | 170011        |
|-------------------------|---------------|
| Wheel diameter (D):     | 125mm         |
| Tread width (T2):       | 35mm          |
| Tread hardness:         | 70° Shore D   |
| Wheel bearing:          | Plain bearing |
| Top plate diameter (C): | 70mm          |
| Bolt hole (d):          | 13mm          |
| Brake pedal radius (G): | 125mm         |
| Overall height (H):     | 150mm         |
| Load capacity 3km/h:    | 150kg         |
| Rolling resistance:     | Excellent     |
| Operating noise:        | Reasonable    |
| Floor preservation:     | Reasonable    |