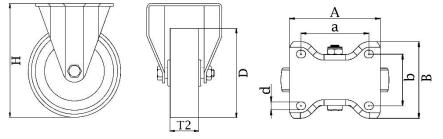

## **400SS Series Stainless Steel Top Plate Castor**

Material: Fixed bracket in stainless steel with top plate fitting. White nylon wheel.

| Part number:               | 160038        |
|----------------------------|---------------|
| Wheel diameter (D):        | 100mm         |
| Tread width (T2):          | 32mm          |
| Tread hardness:            | 70° Shore D   |
| Wheel bearing:             | Plain bearing |
| Top plate size (AxB):      | 100x84mm      |
| Fixing hole spacing (axb): | 80x60mm       |
| Fixing hole size (d):      | 9mm           |
| Overall height (H):        | 125mm         |
| Load capacity 3km/h:       | 250kg         |
| Rolling resistance:        | Excellent     |
| Operating noise:           | Reasonable    |
| Floor preservation:        | Reasonable    |