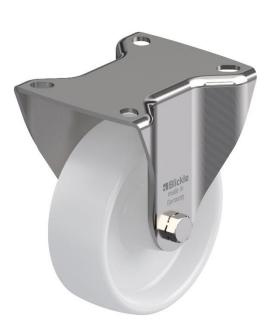

## **400SS Series Stainless Steel Top Plate Castor**

Material: Fixed bracket in stainless steel with top plate fitting. White nylon wheel.

| Part number:               | 160038        |
|----------------------------|---------------|
| Wheel diameter (D):        | 100mm         |
| Tread width (T2):          | 32mm          |
| Tread hardness:            | 70° Shore D   |
| Wheel bearing:             | Plain bearing |
| Top plate size (AxB):      | 100x84mm      |
| Fixing hole spacing (axb): | 80x60mm       |
| Fixing hole size (d):      | 9mm           |
| Overall height (H):        | 125mm         |
| Load capacity 3km/h:       | 250kg         |
| Rolling resistance:        | Excellent     |
| Operating noise:           | Reasonable    |
| Floor preservation:        | Reasonable    |