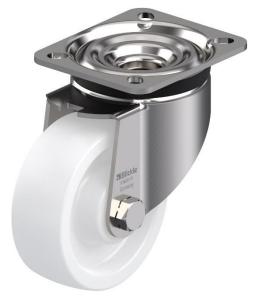

## PRODUCT INFORMATION 800SS Series Stainless Steel Top Plate Castor

**Material:** Swivel bracket in stainless steel with top plate fitting. White nylon wheel.

| Part number:               | 160045        |
|----------------------------|---------------|
| Wheel diameter (D):        | 100mm         |
| Tread width (T2):          | 37mm          |
| Tread hardness:            | 70° Shore D   |
| Wheel bearing:             | Plain bearing |
| Top plate size (AxB):      | 100x85mm      |
| Fixing hole spacing (axb): | 80x60mm       |
| Fixing hole size (d):      | 9mm           |
| Offset (F):                | 45mm          |
| Overall height (H):        | 130mm         |
| Load capacity 3km/h:       | 350kg         |
| Rolling resistance:        | Excellent     |
| Operating noise:           | Reasonable    |
| Floor preservation:        | Reasonable    |