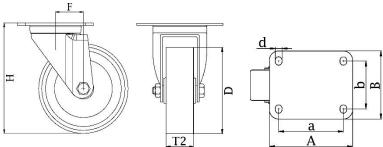

## PRODUCT INFORMATION 800SS Series Stainless Steel Top Plate Castor

**Material:** Swivel bracket in stainless steel with top plate fitting. White nylon wheel.

| Part number:               | 160045        |
|----------------------------|---------------|
| Wheel diameter (D):        | 100mm         |
| Tread width (T2):          | 37mm          |
| Tread hardness:            | 70° Shore D   |
| Wheel bearing:             | Plain bearing |
| Top plate size (AxB):      | 100x85mm      |
| Fixing hole spacing (axb): | 80x60mm       |
| Fixing hole size (d):      | 9mm           |
| Offset (F):                | 45mm          |
| Overall height (H):        | 130mm         |
| Load capacity 3km/h:       | 350kg         |
| Rolling resistance:        | Excellent     |
| Operating noise:           | Reasonable    |
| Floor preservation:        | Reasonable    |