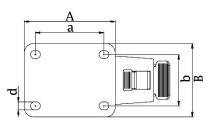

## PRODUCT INFORMATION 800SS Series Stainless Steel Top Plate Castor

**Material:** Swivel/brake bracket in stainless steel with top plate fitting. White nylon wheel.

| Part number:               | 160026        |
|----------------------------|---------------|
| Wheel diameter (D):        | 150mm         |
| Tread width (T2):          | 45mm          |
| Tread hardness:            | 70° Shore D   |
| Wheel bearing:             | Plain bearing |
| Top plate size (AxB):      | 140x110mm     |
| Fixing hole spacing (axb): | 105x75-80mm   |
| Fixing hole size (d):      | 11mm          |
| Brake pedal radius (G):    | 171mm         |
| Overall height (H):        | 197mm         |
| Load capacity 3km/h:       | 800kg         |
| Rolling resistance:        | Excellent     |
| Operating noise:           | Reasonable    |
| Floor preservation:        | Reasonable    |