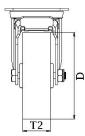

## PRODUCT INFORMATION 800SS Series Stainless Steel Top Plate Castor

**Material:** Swivel/brake bracket in stainless steel with top plate fitting. White nylon wheel.

| Part number:               | 160026        |
|----------------------------|---------------|
| Wheel diameter (D):        | 150mm         |
| Tread width (T2):          | 45mm          |
| Tread hardness:            | 70° Shore D   |
| Wheel bearing:             | Plain bearing |
| Top plate size (AxB):      | 140x110mm     |
| Fixing hole spacing (axb): | 105x75-80mm   |
| Fixing hole size (d):      | 11mm          |
| Brake pedal radius (G):    | 171mm         |
| Overall height (H):        | 197mm         |
| Load capacity 3km/h:       | 800kg         |
| Rolling resistance:        | Excellent     |
| Operating noise:           | Reasonable    |
| Floor preservation:        | Reasonable    |