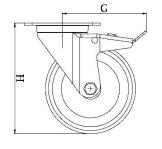

## PRODUCT INFORMATION 800SS Series Stainless Steel Top Plate Castor

**Material:** Swivel/brake bracket in stainless steel with top plate fitting. White nylon wheel.

| Part number:               | 160026        |
|----------------------------|---------------|
| Wheel diameter (D):        | 150mm         |
| Tread width (T2):          | 45mm          |
| Tread hardness:            | 70° Shore D   |
| Wheel bearing:             | Plain bearing |
| Top plate size (AxB):      | 140x110mm     |
| Fixing hole spacing (axb): | 105x75-80mm   |
| Fixing hole size (d):      | 11mm          |
| Brake pedal radius (G):    | 171mm         |
| Overall height (H):        | 197mm         |
| Load capacity 3km/h:       | 800kg         |
| Rolling resistance:        | Excellent     |
| Operating noise:           | Reasonable    |
| Floor preservation:        | Reasonable    |