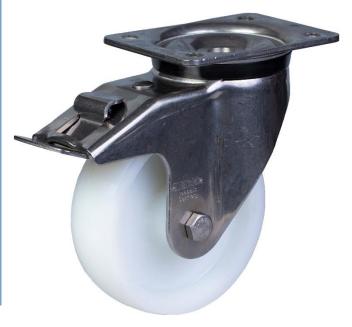

## PRODUCT INFORMATION 800SS Series Stainless Steel Top Plate Castor

**Material:** Swivel/brake bracket in stainless steel with top plate fitting. White nylon wheel.

| Part number:               | 160026        |
|----------------------------|---------------|
| Wheel diameter (D):        | 150mm         |
| Tread width (T2):          | 45mm          |
| Tread hardness:            | 70° Shore D   |
| Wheel bearing:             | Plain bearing |
| Top plate size (AxB):      | 140x110mm     |
| Fixing hole spacing (axb): | 105x75-80mm   |
| Fixing hole size (d):      | 11mm          |
| Brake pedal radius (G):    | 171mm         |
| Overall height (H):        | 197mm         |
| Load capacity 3km/h:       | 800kg         |
| Rolling resistance:        | Excellent     |
| Operating noise:           | Reasonable    |
| Floor preservation:        | Reasonable    |