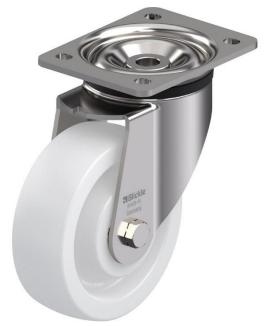

## PRODUCT INFORMATION 800SS Series Stainless Steel Top Plate Castor

**Material:** Swivel bracket in stainless steel with top plate fitting. White nylon wheel.

| Part number:               | 160027                  |
|----------------------------|-------------------------|
| Wheel diameter (D):        | 150mm                   |
| Tread width (T2):          | 45mm                    |
| Tread hardness:            | 70° Shore D             |
| Wheel bearing:             | Stainless ball bearings |
| Top plate size (AxB):      | 140x110mm               |
| Fixing hole spacing (axb): | 105x75-80mm             |
| Fixing hole size (d):      | 11mm                    |
| Offset (F):                | 63mm                    |
| Overall height (H):        | 197mm                   |
| Load capacity 3km/h:       | 750kg                   |
| Rolling resistance:        | Excellent               |
| Operating noise:           | Reasonable              |
| Floor preservation:        | Reasonable              |