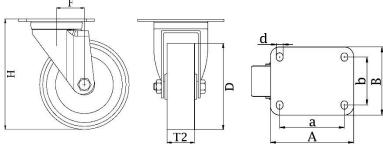

## PRODUCT INFORMATION 800SS Series Stainless Steel Top Plate Castor

**Material:** Swivel bracket in stainless steel with top plate fitting. White nylon wheel.

| Part number:               | 160027                  |
|----------------------------|-------------------------|
| Wheel diameter (D):        | 150mm                   |
| Tread width (T2):          | 45mm                    |
| Tread hardness:            | 70° Shore D             |
| Wheel bearing:             | Stainless ball bearings |
| Top plate size (AxB):      | 140x110mm               |
| Fixing hole spacing (axb): | 105x75-80mm             |
| Fixing hole size (d):      | 11mm                    |
| Offset (F):                | 63mm                    |
| Overall height (H):        | 197mm                   |
| Load capacity 3km/h:       | 750kg                   |
| Rolling resistance:        | Excellent               |
| Operating noise:           | Reasonable              |
| Floor preservation:        | Reasonable              |