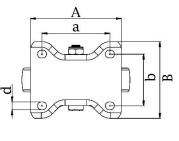

## PRODUCT INFORMATION 800SS Series Stainless Steel Top Plate Castor

**Material:** Fixed bracket in stainless steel with top plate fitting. White nylon wheel.

| Part number:               | 160028                  |
|----------------------------|-------------------------|
| Wheel diameter (D):        | 150mm                   |
| Tread width (T2):          | 45mm                    |
| Tread hardness:            | 70° Shore D             |
| Wheel bearing:             | Stainless ball bearings |
| Top plate size (AxB):      | 138x113mm               |
| Fixing hole spacing (axb): | 105x75-80mm             |
| Fixing hole size (d):      | 11mm                    |
| Overall height (H):        | 197mm                   |
| Load capacity 3km/h:       | 750kg                   |
| Rolling resistance:        | Excellent               |
| Operating noise:           | Reasonable              |
| Floor preservation:        | Reasonable              |