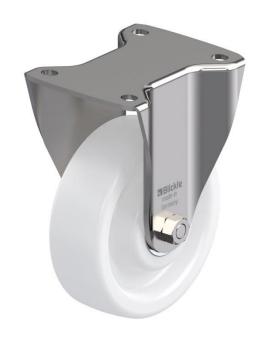

## PRODUCT INFORMATION 800SS Series Stainless Steel Top Plate Castor

**Material:** Fixed bracket in stainless steel with top plate fitting. White nylon wheel.

| Part number:               | 160028                  |
|----------------------------|-------------------------|
| Wheel diameter (D):        | 150mm                   |
| Tread width (T2):          | 45mm                    |
| Tread hardness:            | 70° Shore D             |
| Wheel bearing:             | Stainless ball bearings |
| Top plate size (AxB):      | 138x113mm               |
| Fixing hole spacing (axb): | 105x75-80mm             |
| Fixing hole size (d):      | 11mm                    |
| Overall height (H):        | 197mm                   |
| Load capacity 3km/h:       | 750kg                   |
| Rolling resistance:        | Excellent               |
| Operating noise:           | Reasonable              |
| Floor preservation:        | Reasonable              |