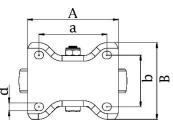

## PRODUCT INFORMATION 800SS Series Stainless Steel Top Plate Castor

**Material:** Fixed bracket in stainless steel with top plate fitting. White nylon wheel.

| Part number:               | 160034                  |
|----------------------------|-------------------------|
| Wheel diameter (D):        | 200mm                   |
| Tread width (T2):          | 50mm                    |
| Tread hardness:            | 70° Shore D             |
| Wheel bearing:             | Stainless ball bearings |
| Top plate size (AxB):      | 138x113mm               |
| Fixing hole spacing (axb): | 105x75-80mm             |
| Fixing hole size (d):      | 11mm                    |
| Overall height (H):        | 245mm                   |
| Load capacity 3km/h:       | 800kg                   |
| Rolling resistance:        | Excellent               |
| Operating noise:           | Reasonable              |
| Floor preservation:        | Reasonable              |