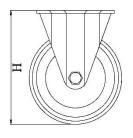

## PRODUCT INFORMATION 800SS Series Stainless Steel Top Plate Castor

**Material:** Fixed bracket in stainless steel with top plate fitting. White nylon wheel.

| Part number:               | 160034                  |
|----------------------------|-------------------------|
| Wheel diameter (D):        | 200mm                   |
| Tread width (T2):          | 50mm                    |
| Tread hardness:            | 70° Shore D             |
| Wheel bearing:             | Stainless ball bearings |
| Top plate size (AxB):      | 138x113mm               |
| Fixing hole spacing (axb): | 105x75-80mm             |
| Fixing hole size (d):      | 11mm                    |
| Overall height (H):        | 245mm                   |
| Load capacity 3km/h:       | 800kg                   |
| Rolling resistance:        | Excellent               |
| Operating noise:           | Reasonable              |
| Floor preservation:        | Reasonable              |