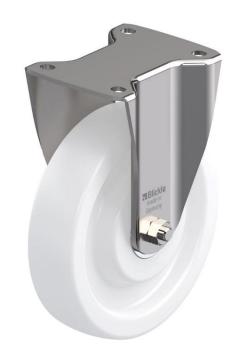

## PRODUCT INFORMATION 800SS Series Stainless Steel Top Plate Castor

**Material:** Fixed bracket in stainless steel with top plate fitting. White nylon wheel.

| Part number:               | 160034                  |
|----------------------------|-------------------------|
| Wheel diameter (D):        | 200mm                   |
| Tread width (T2):          | 50mm                    |
| Tread hardness:            | 70° Shore D             |
| Wheel bearing:             | Stainless ball bearings |
| Top plate size (AxB):      | 138x113mm               |
| Fixing hole spacing (axb): | 105x75-80mm             |
| Fixing hole size (d):      | 11mm                    |
| Overall height (H):        | 245mm                   |
| Load capacity 3km/h:       | 800kg                   |
| Rolling resistance:        | Excellent               |
| Operating noise:           | Reasonable              |
| Floor preservation:        | Reasonable              |