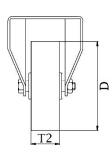

## PRODUCT INFORMATION 800SS Series Stainless Steel Top Plate Castor

**Material:** Fixed bracket in stainless steel with top plate fitting. White nylon wheel.

| Part number:               | 160034                  |
|----------------------------|-------------------------|
| Wheel diameter (D):        | 200mm                   |
| Tread width (T2):          | 50mm                    |
| Tread hardness:            | 70° Shore D             |
| Wheel bearing:             | Stainless ball bearings |
| Top plate size (AxB):      | 138x113mm               |
| Fixing hole spacing (axb): | 105x75-80mm             |
| Fixing hole size (d):      | 11mm                    |
| Overall height (H):        | 245mm                   |
| Load capacity 3km/h:       | 800kg                   |
| Rolling resistance:        | Excellent               |
| Operating noise:           | Reasonable              |
| Floor preservation:        | Reasonable              |