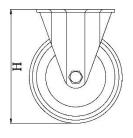

| Part number:               | 530007             |
|----------------------------|--------------------|
| Wheel diameter (D):        | 80mm               |
| Tread width (T2):          | 32mm               |
| Tread hardness:            | 85° Shore A        |
| Electrical conductivity:   | ≤10 <sup>4</sup> Ω |
| Wheel bearing:             | Plain bearing      |
| Top plate size (AxB):      | 98x84mm            |
| Fixing hole spacing (axb): | 80x60mm            |
| Fixing hole size (d):      | 9mm                |
| Overall height (H):        | 105mm              |
| Load capacity 3km/h:       | 65kg               |
| Rolling resistance:        | Very good          |
| Operating noise:           | Good               |
| Floor preservation:        | Good               |