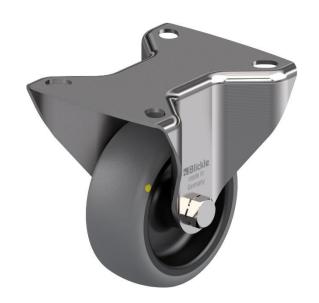

## **300SS Series Stainless Steel Top Plate Castor**

**Material:** Fixed bracket in stainless steel with top plate fitting. Wheel with grey thermoplastic rubber tread on polypropylene centre, electrically conductive.

| Part number:               | 530007             |
|----------------------------|--------------------|
| Wheel diameter (D):        | 80mm               |
| Tread width (T2):          | 32mm               |
| Tread hardness:            | 85° Shore A        |
| Electrical conductivity:   | ≤10 <sup>4</sup> Ω |
| Wheel bearing:             | Plain bearing      |
| Top plate size (AxB):      | 98x84mm            |
| Fixing hole spacing (axb): | 80x60mm            |
| Fixing hole size (d):      | 9mm                |
| Overall height (H):        | 105mm              |
| Load capacity 3km/h:       | 65kg               |
| Rolling resistance:        | Very good          |
| Operating noise:           | Good               |
| Floor preservation:        | Good               |