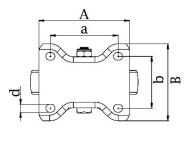

| Part number:               | 530007             |
|----------------------------|--------------------|
| Wheel diameter (D):        | 80mm               |
| Tread width (T2):          | 32mm               |
| Tread hardness:            | 85° Shore A        |
| Electrical conductivity:   | ≤10 <sup>4</sup> Ω |
| Wheel bearing:             | Plain bearing      |
| Top plate size (AxB):      | 98x84mm            |
| Fixing hole spacing (axb): | 80x60mm            |
| Fixing hole size (d):      | 9mm                |
| Overall height (H):        | 105mm              |
| Load capacity 3km/h:       | 65kg               |
| Rolling resistance:        | Very good          |
| Operating noise:           | Good               |
| Floor preservation:        | Good               |