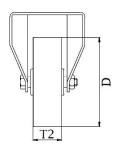

| Part number:               | 530007             |
|----------------------------|--------------------|
| Wheel diameter (D):        | 80mm               |
| Tread width (T2):          | 32mm               |
| Tread hardness:            | 85° Shore A        |
| Electrical conductivity:   | ≤10 <sup>4</sup> Ω |
| Wheel bearing:             | Plain bearing      |
| Top plate size (AxB):      | 98x84mm            |
| Fixing hole spacing (axb): | 80x60mm            |
| Fixing hole size (d):      | 9mm                |
| Overall height (H):        | 105mm              |
| Load capacity 3km/h:       | 65kg               |
| Rolling resistance:        | Very good          |
| Operating noise:           | Good               |
| Floor preservation:        | Good               |