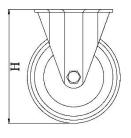

| Part number:               | 530015             |
|----------------------------|--------------------|
| Wheel diameter (D):        | 125mm              |
| Tread width (T2):          | 32mm               |
| Tread hardness:            | 85° Shore A        |
| Electrical conductivity:   | ≤10 <sup>4</sup> Ω |
| Wheel bearing:             | Plain bearing      |
| Top plate size (AxB):      | 100x85mm           |
| Fixing hole spacing (axb): | 80x60mm            |
| Fixing hole size (d):      | 9mm                |
| Overall height (H):        | 150mm              |
| Load capacity 3km/h:       | 80kg               |
| Rolling resistance:        | Very good          |
| Operating noise:           | Good               |
| Floor preservation:        | Good               |