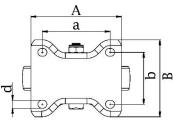

| Part number:               | 530015             |
|----------------------------|--------------------|
| Wheel diameter (D):        | 125mm              |
| Tread width (T2):          | 32mm               |
| Tread hardness:            | 85° Shore A        |
| Electrical conductivity:   | ≤10 <sup>4</sup> Ω |
| Wheel bearing:             | Plain bearing      |
| Top plate size (AxB):      | 100x85mm           |
| Fixing hole spacing (axb): | 80x60mm            |
| Fixing hole size (d):      | 9mm                |
| Overall height (H):        | 150mm              |
| Load capacity 3km/h:       | 80kg               |
| Rolling resistance:        | Very good          |
| Operating noise:           | Good               |
| Floor preservation:        | Good               |