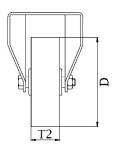

| Part number:               | 530015             |
|----------------------------|--------------------|
| Wheel diameter (D):        | 125mm              |
| Tread width (T2):          | 32mm               |
| Tread hardness:            | 85° Shore A        |
| Electrical conductivity:   | ≤10 <sup>4</sup> Ω |
| Wheel bearing:             | Plain bearing      |
| Top plate size (AxB):      | 100x85mm           |
| Fixing hole spacing (axb): | 80x60mm            |
| Fixing hole size (d):      | 9mm                |
| Overall height (H):        | 150mm              |
| Load capacity 3km/h:       | 80kg               |
| Rolling resistance:        | Very good          |
| Operating noise:           | Good               |
| Floor preservation:        | Good               |