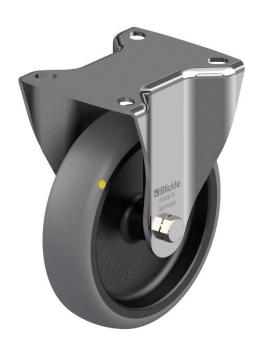

## **300SS Series Stainless Steel Top Plate Castor**

**Material:** Fixed bracket in stainless steel with top plate fitting. Wheel with grey thermoplastic rubber tread on polypropylene centre, electrically conductive.

| Part number:               | 530015             |
|----------------------------|--------------------|
| Wheel diameter (D):        | 125mm              |
| Tread width (T2):          | 32mm               |
| Tread hardness:            | 85° Shore A        |
| Electrical conductivity:   | ≤10 <sup>4</sup> Ω |
| Wheel bearing:             | Plain bearing      |
| Top plate size (AxB):      | 100x85mm           |
| Fixing hole spacing (axb): | 80x60mm            |
| Fixing hole size (d):      | 9mm                |
| Overall height (H):        | 150mm              |
| Load capacity 3km/h:       | 80kg               |
| Rolling resistance:        | Very good          |
| Operating noise:           | Good               |
| Floor preservation:        | Good               |