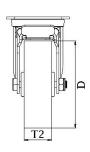

| Part number:               | 530016        |
|----------------------------|---------------|
| Wheel diameter (D):        | 125mm         |
| Tread width (T2):          | 32mm          |
| Tread hardness:            | 85° Shore A   |
| Electrical conductivity:   | ≤10⁴Ω         |
| Wheel bearing:             | Plain bearing |
| Top plate size (AxB):      | 100x85mm      |
| Fixing hole spacing (axb): | 80x60mm       |
| Fixing hole size (d):      | 9mm           |
| Brake pedal radius (G):    | 123mm         |
| Overall height (H):        | 150mm         |
| Load capacity 3km/h:       | 80kg          |
| Rolling resistance:        | Very good     |
| Operating noise:           | Good          |
| Floor preservation:        | Good          |