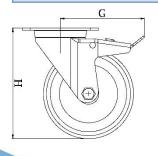

| Part number:               | 530016        |
|----------------------------|---------------|
| Wheel diameter (D):        | 125mm         |
| Tread width (T2):          | 32mm          |
| Tread hardness:            | 85° Shore A   |
| Electrical conductivity:   | ≤10⁴Ω         |
| Wheel bearing:             | Plain bearing |
| Top plate size (AxB):      | 100x85mm      |
| Fixing hole spacing (axb): | 80x60mm       |
| Fixing hole size (d):      | 9mm           |
| Brake pedal radius (G):    | 123mm         |
| Overall height (H):        | 150mm         |
| Load capacity 3km/h:       | 80kg          |
| Rolling resistance:        | Very good     |
| Operating noise:           | Good          |
| Floor preservation:        | Good          |