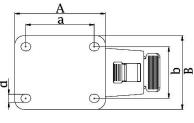

| Part number:               | 530016        |
|----------------------------|---------------|
| Wheel diameter (D):        | 125mm         |
| Tread width (T2):          | 32mm          |
| Tread hardness:            | 85° Shore A   |
| Electrical conductivity:   | ≤10⁴Ω         |
| Wheel bearing:             | Plain bearing |
| Top plate size (AxB):      | 100x85mm      |
| Fixing hole spacing (axb): | 80x60mm       |
| Fixing hole size (d):      | 9mm           |
| Brake pedal radius (G):    | 123mm         |
| Overall height (H):        | 150mm         |
| Load capacity 3km/h:       | 80kg          |
| Rolling resistance:        | Very good     |
| Operating noise:           | Good          |
| Floor preservation:        | Good          |