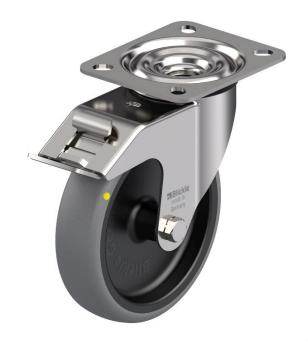

## **300SS Series Stainless Steel Top Plate Castor**

**Material:** Swivel/brake bracket in stainless steel with top plate fitting. Wheel with grey thermoplastic rubber tread on polypropylene centre, electrically conductive.

| Part number:               | 530016        |
|----------------------------|---------------|
| Wheel diameter (D):        | 125mm         |
| Tread width (T2):          | 32mm          |
| Tread hardness:            | 85° Shore A   |
| Electrical conductivity:   | ≤10⁴Ω         |
| Wheel bearing:             | Plain bearing |
| Top plate size (AxB):      | 100x85mm      |
| Fixing hole spacing (axb): | 80x60mm       |
| Fixing hole size (d):      | 9mm           |
| Brake pedal radius (G):    | 123mm         |
| Overall height (H):        | 150mm         |
| Load capacity 3km/h:       | 80kg          |
| Rolling resistance:        | Very good     |
| Operating noise:           | Good          |
| Floor preservation:        | Good          |