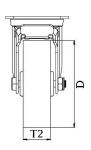

| Part number:               | 530019                                |
|----------------------------|---------------------------------------|
| Wheel diameter (D):        | 80mm                                  |
| Tread width (T2):          | 32mm                                  |
| Tread hardness:            | 94° Shore A                           |
| Electrical conductivity:   | ≤10 <sup>4</sup> Ω                    |
| Wheel bearing:             | Additional sealed single ball bearing |
| Top plate size (AxB):      | 100x85mm                              |
| Fixing hole spacing (axb): | 80x60mm                               |
| Fixing hole size (d):      | 9mm                                   |
| Brake pedal radius (G):    | 115mm                                 |
| Overall height (H):        | 105mm                                 |
| Load capacity 3km/h:       | 100kg                                 |
| Rolling resistance:        | Very good                             |
| Operating noise:           | Good                                  |
| Floor preservation:        | Good                                  |