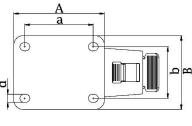

| Part number:               | 530019                                |
|----------------------------|---------------------------------------|
| Wheel diameter (D):        | 80mm                                  |
| Tread width (T2):          | 32mm                                  |
| Tread hardness:            | 94° Shore A                           |
| Electrical conductivity:   | ≤10 <sup>4</sup> Ω                    |
| Wheel bearing:             | Additional sealed single ball bearing |
| Top plate size (AxB):      | 100x85mm                              |
| Fixing hole spacing (axb): | 80x60mm                               |
| Fixing hole size (d):      | 9mm                                   |
| Brake pedal radius (G):    | 115mm                                 |
| Overall height (H):        | 105mm                                 |
| Load capacity 3km/h:       | 100kg                                 |
| Rolling resistance:        | Very good                             |
| Operating noise:           | Good                                  |
| Floor preservation:        | Good                                  |