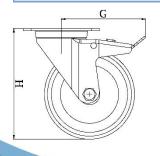

| Part number:               | 530019                                |
|----------------------------|---------------------------------------|
| Wheel diameter (D):        | 80mm                                  |
| Tread width (T2):          | 32mm                                  |
| Tread hardness:            | 94° Shore A                           |
| Electrical conductivity:   | ≤10 <sup>4</sup> Ω                    |
| Wheel bearing:             | Additional sealed single ball bearing |
| Top plate size (AxB):      | 100x85mm                              |
| Fixing hole spacing (axb): | 80x60mm                               |
| Fixing hole size (d):      | 9mm                                   |
| Brake pedal radius (G):    | 115mm                                 |
| Overall height (H):        | 105mm                                 |
| Load capacity 3km/h:       | 100kg                                 |
| Rolling resistance:        | Very good                             |
| Operating noise:           | Good                                  |
| Floor preservation:        | Good                                  |