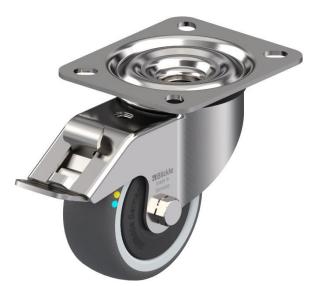

## **300SS Series Stainless Steel Top Plate Castor**

**Material:** Swivel/brake bracket in stainless steel with top plate fitting. Wheel with grey thermoplastic polyurethane tread on nylon centre, electrically conductive.

| Part number:               | 530019                                |
|----------------------------|---------------------------------------|
| Wheel diameter (D):        | 80mm                                  |
| Tread width (T2):          | 32mm                                  |
| Tread hardness:            | 94° Shore A                           |
| Electrical conductivity:   | ≤10 <sup>4</sup> Ω                    |
| Wheel bearing:             | Additional sealed single ball bearing |
| Top plate size (AxB):      | 100x85mm                              |
| Fixing hole spacing (axb): | 80x60mm                               |
| Fixing hole size (d):      | 9mm                                   |
| Brake pedal radius (G):    | 115mm                                 |
| Overall height (H):        | 105mm                                 |
| Load capacity 3km/h:       | 100kg                                 |
| Rolling resistance:        | Very good                             |
| Operating noise:           | Good                                  |
| Floor preservation:        | Good                                  |