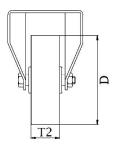

| Part number:               | 530026                                |
|----------------------------|---------------------------------------|
| Wheel diameter (D):        | 125mm                                 |
| Tread width (T2):          | 32mm                                  |
| Tread hardness:            | 94° Shore A                           |
| Electrical conductivity:   | ≤10⁴Ω                                 |
| Wheel bearing:             | Additional sealed single ball bearing |
| Top plate size (AxB):      | 100x85mm                              |
| Fixing hole spacing (axb): | 80x60mm                               |
| Fixing hole size (d):      | 9mm                                   |
| Overall height (H):        | 150mm                                 |
| Load capacity 3km/h:       | 150kg                                 |
| Rolling resistance:        | Very good                             |
| Operating noise:           | Good                                  |
| Floor preservation:        | Good                                  |