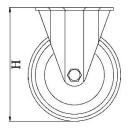

| Part number:               | 530026                                |
|----------------------------|---------------------------------------|
| Wheel diameter (D):        | 125mm                                 |
| Tread width (T2):          | 32mm                                  |
| Tread hardness:            | 94° Shore A                           |
| Electrical conductivity:   | ≤10⁴Ω                                 |
| Wheel bearing:             | Additional sealed single ball bearing |
| Top plate size (AxB):      | 100x85mm                              |
| Fixing hole spacing (axb): | 80x60mm                               |
| Fixing hole size (d):      | 9mm                                   |
| Overall height (H):        | 150mm                                 |
| Load capacity 3km/h:       | 150kg                                 |
| Rolling resistance:        | Very good                             |
| Operating noise:           | Good                                  |
| Floor preservation:        | Good                                  |