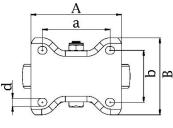

| Part number:               | 530026                                |
|----------------------------|---------------------------------------|
| Wheel diameter (D):        | 125mm                                 |
| Tread width (T2):          | 32mm                                  |
| Tread hardness:            | 94° Shore A                           |
| Electrical conductivity:   | ≤10⁴Ω                                 |
| Wheel bearing:             | Additional sealed single ball bearing |
| Top plate size (AxB):      | 100x85mm                              |
| Fixing hole spacing (axb): | 80x60mm                               |
| Fixing hole size (d):      | 9mm                                   |
| Overall height (H):        | 150mm                                 |
| Load capacity 3km/h:       | 150kg                                 |
| Rolling resistance:        | Very good                             |
| Operating noise:           | Good                                  |
| Floor preservation:        | Good                                  |