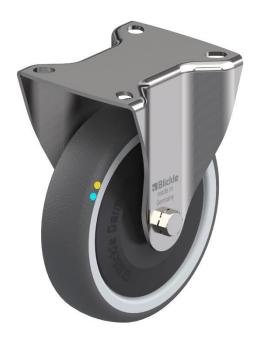

## **300SS Series Stainless Steel Top Plate Castor**

**Material:** Fixed bracket in stainless steel with top plate fitting. Wheel with grey thermoplastic polyurethane tread on nylon centre, electrically conductive.

| Part number:               | 530026                                |
|----------------------------|---------------------------------------|
| Wheel diameter (D):        | 125mm                                 |
| Tread width (T2):          | 32mm                                  |
| Tread hardness:            | 94° Shore A                           |
| Electrical conductivity:   | ≤10⁴Ω                                 |
| Wheel bearing:             | Additional sealed single ball bearing |
| Top plate size (AxB):      | 100x85mm                              |
| Fixing hole spacing (axb): | 80x60mm                               |
| Fixing hole size (d):      | 9mm                                   |
| Overall height (H):        | 150mm                                 |
| Load capacity 3km/h:       | 150kg                                 |
| Rolling resistance:        | Very good                             |
| Operating noise:           | Good                                  |
| Floor preservation:        | Good                                  |