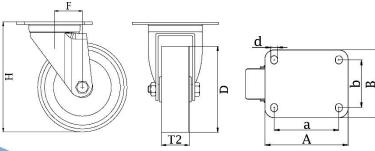

| Part number:               | 530031                  |
|----------------------------|-------------------------|
| Wheel diameter (D):        | 200mm                   |
| Tread width (T2):          | 50mm                    |
| Tread hardness:            | 94° Shore A             |
| Electrical conductivity:   | ≤10⁴Ω                   |
| Wheel bearing:             | Stainless ball bearings |
| Top plate size (AxB):      | 140x110mm               |
| Fixing hole spacing (axb): | 105x75-80mm             |
| Fixing hole size (d):      | 11mm                    |
| Offset (F):                | 54mm                    |
| Overall height (H):        | 235mm                   |
| Load capacity 3km/h:       | 300kg                   |
| Rolling resistance:        | Very good               |
| Operating noise:           | Good                    |
| Floor preservation:        | Good                    |