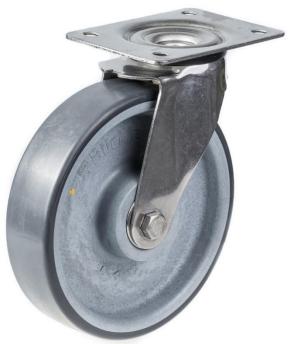

## **300SS Series Stainless Steel Top Plate Castor**

Material: Swivel bracket in stainless steel with top plate fitting. Wheel with grey thermoplastic polyurethane tread on nylon centre, electrically conductive.

| Part number:               | 530031                  |
|----------------------------|-------------------------|
| Wheel diameter (D):        | 200mm                   |
| Tread width (T2):          | 50mm                    |
| Tread hardness:            | 94° Shore A             |
| Electrical conductivity:   | ≤10⁴Ω                   |
| Wheel bearing:             | Stainless ball bearings |
| Top plate size (AxB):      | 140x110mm               |
| Fixing hole spacing (axb): | 105x75-80mm             |
| Fixing hole size (d):      | 11mm                    |
| Offset (F):                | 54mm                    |
| Overall height (H):        | 235mm                   |
| Load capacity 3km/h:       | 300kg                   |
| Rolling resistance:        | Very good               |
| Operating noise:           | Good                    |
| Floor preservation:        | Good                    |