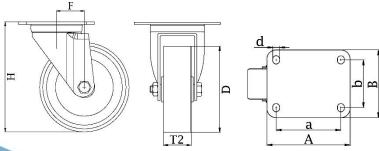

| Part number:               | 530037                  |
|----------------------------|-------------------------|
| Wheel diameter (D):        | 200mm                   |
| Tread width (T2):          | 50mm                    |
| Tread hardness:            | 94° Shore A             |
| Electrical conductivity:   | ≤10⁴Ω                   |
| Wheel bearing:             | Stainless ball bearings |
| Top plate size (AxB):      | 140x110mm               |
| Fixing hole spacing (axb): | 105x75-80mm             |
| Fixing hole size (d):      | 11mm                    |
| Offset (F):                | 65mm                    |
| Overall height (H):        | 245mm                   |
| Load capacity 3km/h:       | 520kg                   |
| Rolling resistance:        | Very good               |
| Operating noise:           | Good                    |
| Floor preservation:        | Good                    |