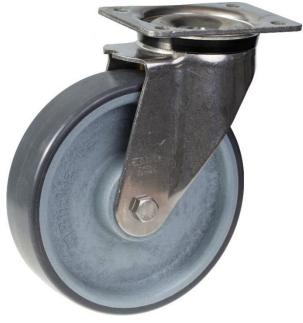

## **800SS Series Stainless Steel Top Plate Castor**

**Material:** Swivel bracket in stainless steel with top plate fitting. Wheel with grey thermoplastic polyurethane tread on nylon centre, electrically conductive.

| Part number:               | 530037                  |
|----------------------------|-------------------------|
| Wheel diameter (D):        | 200mm                   |
| Tread width (T2):          | 50mm                    |
| Tread hardness:            | 94° Shore A             |
| Electrical conductivity:   | ≤10⁴Ω                   |
| Wheel bearing:             | Stainless ball bearings |
| Top plate size (AxB):      | 140x110mm               |
| Fixing hole spacing (axb): | 105x75-80mm             |
| Fixing hole size (d):      | 11mm                    |
| Offset (F):                | 65mm                    |
| Overall height (H):        | 245mm                   |
| Load capacity 3km/h:       | 520kg                   |
| Rolling resistance:        | Very good               |
| Operating noise:           | Good                    |
| Floor preservation:        | Good                    |