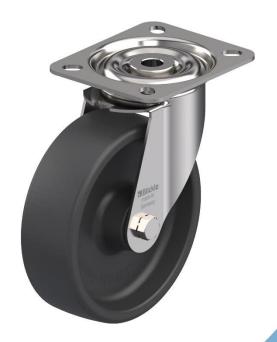

## PRODUCT INFORMATION 300HTSS Series Heat Resistant Stainless Steel Top Plate Castor

**Material:** Heat resistant swivel bracket in stainless steel with top plate fitting. Grey heat resistant thermoplastic wheel.

| Part number:               | 758740            |
|----------------------------|-------------------|
| Wheel diameter (D):        | 125mm             |
| Tread width (T2):          | 40mm              |
| Tread hardness:            | 85° Shore D       |
| Temperature range:         | -25°C - +250°C    |
| Wheel bearing:             | Plain bearing     |
| Top plate size (AxB):      | 100x85mm          |
| Fixing hole spacing (axb): | 80x60mm           |
| Fixing hole size (d):      | 9mm               |
| Offset (F):                | 38mm              |
| Overall height (H):        | 150mm             |
| Load capacity 3km/h:       | At +250°C = 150kg |
| Rolling resistance:        | Excellent         |
| Operating noise:           | Reasonable        |
| Floor preservation:        | Reasonable        |