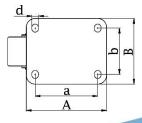

| Part number:               | 758740            |
|----------------------------|-------------------|
| Wheel diameter (D):        | 125mm             |
| Tread width (T2):          | 40mm              |
| Tread hardness:            | 85° Shore D       |
| Temperature range:         | -25°C - +250°C    |
| Wheel bearing:             | Plain bearing     |
| Top plate size (AxB):      | 100x85mm          |
| Fixing hole spacing (axb): | 80x60mm           |
| Fixing hole size (d):      | 9mm               |
| Offset (F):                | 38mm              |
| Overall height (H):        | 150mm             |
| Load capacity 3km/h:       | At +250°C = 150kg |
| Rolling resistance:        | Excellent         |
| Operating noise:           | Reasonable        |
| Floor preservation:        | Reasonable        |