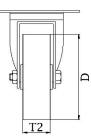

| Part number:               | 758740            |
|----------------------------|-------------------|
| Wheel diameter (D):        | 125mm             |
| Tread width (T2):          | 40mm              |
| Tread hardness:            | 85° Shore D       |
| Temperature range:         | -25°C - +250°C    |
| Wheel bearing:             | Plain bearing     |
| Top plate size (AxB):      | 100x85mm          |
| Fixing hole spacing (axb): | 80x60mm           |
| Fixing hole size (d):      | 9mm               |
| Offset (F):                | 38mm              |
| Overall height (H):        | 150mm             |
| Load capacity 3km/h:       | At +250°C = 150kg |
| Rolling resistance:        | Excellent         |
| Operating noise:           | Reasonable        |
| Floor preservation:        | Reasonable        |