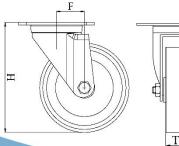

| Part number:               | 758740            |
|----------------------------|-------------------|
| Wheel diameter (D):        | 125mm             |
| Tread width (T2):          | 40mm              |
| Tread hardness:            | 85° Shore D       |
| Temperature range:         | -25°C - +250°C    |
| Wheel bearing:             | Plain bearing     |
| Top plate size (AxB):      | 100x85mm          |
| Fixing hole spacing (axb): | 80x60mm           |
| Fixing hole size (d):      | 9mm               |
| Offset (F):                | 38mm              |
| Overall height (H):        | 150mm             |
| Load capacity 3km/h:       | At +250°C = 150kg |
| Rolling resistance:        | Excellent         |
| Operating noise:           | Reasonable        |
| Floor preservation:        | Reasonable        |