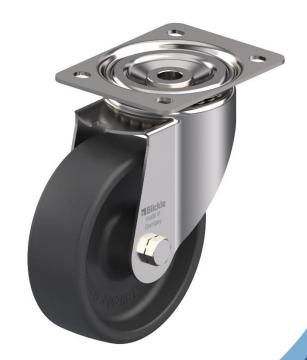

## **PRODUCT INFORMATION 300HTSS Series Heat Resistant Stainless Steel Top Plate Castor**

Material: Heat resistant swivel bracket in stainless steel with top plate fitting. Grey heat resistant thermoplastic wheel.

| Part number:               | 754736            |
|----------------------------|-------------------|
| Wheel diameter (D):        | 150mm             |
| Tread width (T2):          | 50mm              |
| Tread hardness:            | 85° Shore D       |
| Temperature range:         | -25°C - +250°C    |
| Wheel bearing:             | Plain bearing     |
| Top plate size (AxB):      | 140x110mm         |
| Fixing hole spacing (axb): | 105x75-80mm       |
| Fixing hole size (d):      | 11mm              |
| Offset (F):                | 60mm              |
| Overall height (H):        | 190mm             |
| Load capacity 3km/h:       | At +250°C = 300kg |
| Rolling resistance:        | Excellent         |
| Operating noise:           | Reasonable        |
| Floor preservation:        | Reasonable        |