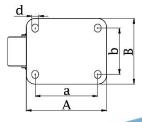

| Part number:               | 754736            |
|----------------------------|-------------------|
| Wheel diameter (D):        | 150mm             |
| Tread width (T2):          | 50mm              |
| Tread hardness:            | 85° Shore D       |
| Temperature range:         | -25°C - +250°C    |
| Wheel bearing:             | Plain bearing     |
| Top plate size (AxB):      | 140x110mm         |
| Fixing hole spacing (axb): | 105x75-80mm       |
| Fixing hole size (d):      | 11mm              |
| Offset (F):                | 60mm              |
| Overall height (H):        | 190mm             |
| Load capacity 3km/h:       | At +250°C = 300kg |
| Rolling resistance:        | Excellent         |
| Operating noise:           | Reasonable        |
| Floor preservation:        | Reasonable        |