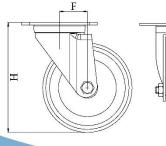

| Part number:               | 754736            |
|----------------------------|-------------------|
| Wheel diameter (D):        | 150mm             |
| Tread width (T2):          | 50mm              |
| Tread hardness:            | 85° Shore D       |
| Temperature range:         | -25°C - +250°C    |
| Wheel bearing:             | Plain bearing     |
| Top plate size (AxB):      | 140x110mm         |
| Fixing hole spacing (axb): | 105x75-80mm       |
| Fixing hole size (d):      | 11mm              |
| Offset (F):                | 60mm              |
| Overall height (H):        | 190mm             |
| Load capacity 3km/h:       | At +250°C = 300kg |
| Rolling resistance:        | Excellent         |
| Operating noise:           | Reasonable        |
| Floor preservation:        | Reasonable        |