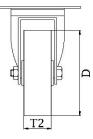

| Part number:               | 754736            |
|----------------------------|-------------------|
| Wheel diameter (D):        | 150mm             |
| Tread width (T2):          | 50mm              |
| Tread hardness:            | 85° Shore D       |
| Temperature range:         | -25°C - +250°C    |
| Wheel bearing:             | Plain bearing     |
| Top plate size (AxB):      | 140x110mm         |
| Fixing hole spacing (axb): | 105x75-80mm       |
| Fixing hole size (d):      | 11mm              |
| Offset (F):                | 60mm              |
| Overall height (H):        | 190mm             |
| Load capacity 3km/h:       | At +250°C = 300kg |
| Rolling resistance:        | Excellent         |
| Operating noise:           | Reasonable        |
| Floor preservation:        | Reasonable        |