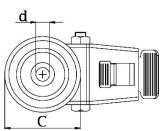

| Part number:            | 754755            |
|-------------------------|-------------------|
| Wheel diameter (D):     | 125mm             |
| Tread width (T2):       | 40mm              |
| Tread hardness:         | 85° Shore D       |
| Temperature range:      | -25°C - +250°C    |
| Wheel bearing:          | Plain bearing     |
| Top plate diameter (C): | 70mm              |
| Bolt hole (d):          | 13mm              |
| Brake pedal radius (G): | 125mm             |
| Overall height (H):     | 150mm             |
| Load capacity 3km/h:    | At +250°C = 150kg |
| Rolling resistance:     | Excellent         |
| Operating noise:        | Reasonable        |
| Floor preservation:     | Reasonable        |