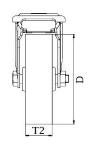

| Part number:            | 754755            |
|-------------------------|-------------------|
| Wheel diameter (D):     | 125mm             |
| Tread width (T2):       | 40mm              |
| Tread hardness:         | 85° Shore D       |
| Temperature range:      | -25°C - +250°C    |
| Wheel bearing:          | Plain bearing     |
| Top plate diameter (C): | 70mm              |
| Bolt hole (d):          | 13mm              |
| Brake pedal radius (G): | 125mm             |
| Overall height (H):     | 150mm             |
| Load capacity 3km/h:    | At +250°C = 150kg |
| Rolling resistance:     | Excellent         |
| Operating noise:        | Reasonable        |
| Floor preservation:     | Reasonable        |