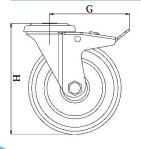

| Part number:            | 754755            |
|-------------------------|-------------------|
| Wheel diameter (D):     | 125mm             |
| Tread width (T2):       | 40mm              |
| Tread hardness:         | 85° Shore D       |
| Temperature range:      | -25°C - +250°C    |
| Wheel bearing:          | Plain bearing     |
| Top plate diameter (C): | 70mm              |
| Bolt hole (d):          | 13mm              |
| Brake pedal radius (G): | 125mm             |
| Overall height (H):     | 150mm             |
| Load capacity 3km/h:    | At +250°C = 150kg |
| Rolling resistance:     | Excellent         |
| Operating noise:        | Reasonable        |
| Floor preservation:     | Reasonable        |