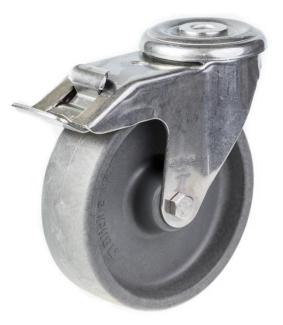

## PRODUCT INFORMATION 300HTSS Series Heat Resistant Stainless Steel Bolt Hole Castor

**Material:** Heat resistant swivel/brake bracket in stainless steel with bolt hole fitting. Grey heat resistant thermoplastic wheel.

| Part number:            | 754755            |
|-------------------------|-------------------|
| Wheel diameter (D):     | 125mm             |
| Tread width (T2):       | 40mm              |
| Tread hardness:         | 85° Shore D       |
| Temperature range:      | -25°C - +250°C    |
| Wheel bearing:          | Plain bearing     |
| Top plate diameter (C): | 70mm              |
| Bolt hole (d):          | 13mm              |
| Brake pedal radius (G): | 125mm             |
| Overall height (H):     | 150mm             |
| Load capacity 3km/h:    | At +250°C = 150kg |
| Rolling resistance:     | Excellent         |
| Operating noise:        | Reasonable        |
| Floor preservation:     | Reasonable        |