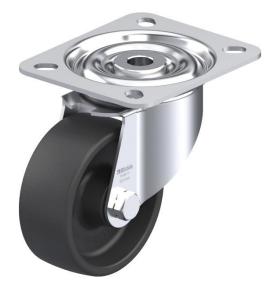

## PRODUCT INFORMATION 300HT Series Heat Resistant Top Plate Castor

**Material:** Zinc plated heat resistant swivel bracket with top plate fitting. Grey heat resistant thermoplastic wheel.

| Part number:               | 754711            |
|----------------------------|-------------------|
| Wheel diameter (D):        | 80mm              |
| Tread width (T2):          | 32mm              |
| Tread hardness:            | 85° Shore D       |
| Temperature range:         | -25°C - +250°C    |
| Wheel bearing:             | Plain bearing     |
| Top plate size (AxB):      | 100x85mm          |
| Fixing hole spacing (axb): | 80x60mm           |
| Fixing hole size (d):      | 9mm               |
| Offset (F):                | 38mm              |
| Overall height (H):        | 102mm             |
| Load capacity 3km/h:       | At +250°C = 100kg |
| Rolling resistance:        | Excellent         |
| Operating noise:           | Reasonable        |
| Floor preservation:        | Reasonable        |