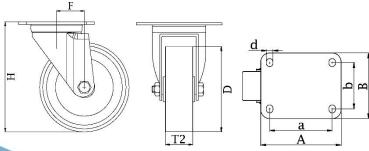

## PRODUCT INFORMATION 300HT Series Heat Resistant Top Plate Castor

**Material:** Zinc plated heat resistant swivel bracket with top plate fitting. Grey heat resistant thermoplastic wheel.

| Part number:               | 754711            |
|----------------------------|-------------------|
| Wheel diameter (D):        | 80mm              |
| Tread width (T2):          | 32mm              |
| Tread hardness:            | 85° Shore D       |
| Temperature range:         | -25°C - +250°C    |
| Wheel bearing:             | Plain bearing     |
| Top plate size (AxB):      | 100x85mm          |
| Fixing hole spacing (axb): | 80x60mm           |
| Fixing hole size (d):      | 9mm               |
| Offset (F):                | 38mm              |
| Overall height (H):        | 102mm             |
| Load capacity 3km/h:       | At +250°C = 100kg |
| Rolling resistance:        | Excellent         |
| Operating noise:           | Reasonable        |
| Floor preservation:        | Reasonable        |