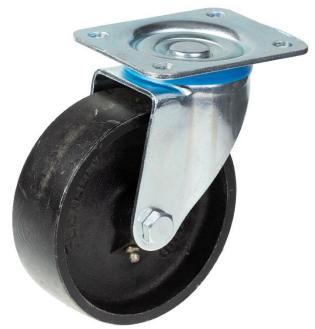

## PRODUCT INFORMATION 300 Series Top Plate Castor

**Material:** Zinc plated swivel bracket with top plate fitting. Grey cast iron wheel.

| Part number:               | 352658         |
|----------------------------|----------------|
| Wheel diameter (D):        | 200mm          |
| Tread width (T2):          | 45mm           |
| Wheel bearing:             | Roller bearing |
| Top plate size (AxB):      | 140x110mm      |
| Fixing hole spacing (axb): | 105x80mm       |
| Fixing hole size (d):      | 11mm           |
| Offset (F):                | 62mm           |
| Overall height (H):        | 233mm          |
| Load capacity 3km/h:       | 350kg          |
| Rolling resistance:        | Excellent      |
| Operating noise:           | Sufficient     |
| Floor preservation:        | Sufficient     |