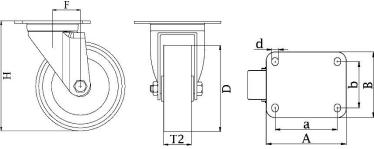

## PRODUCT INFORMATION 300 Series Top Plate Castor

**Material:** Zinc plated swivel bracket with top plate fitting. Grey cast iron wheel.

| Part number:               | 352658         |
|----------------------------|----------------|
| Wheel diameter (D):        | 200mm          |
| Tread width (T2):          | 45mm           |
| Wheel bearing:             | Roller bearing |
| Top plate size (AxB):      | 140x110mm      |
| Fixing hole spacing (axb): | 105x80mm       |
| Fixing hole size (d):      | 11mm           |
| Offset (F):                | 62mm           |
| Overall height (H):        | 233mm          |
| Load capacity 3km/h:       | 350kg          |
| Rolling resistance:        | Excellent      |
| Operating noise:           | Sufficient     |
| Floor preservation:        | Sufficient     |