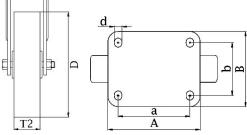

## PRODUCT INFORMATION 500 Series Top Plate Castor

Material: Zinc plated fixed bracket with top plate fitting. Grey cast iron wheel.

| Part number:               | 350914         |
|----------------------------|----------------|
| Wheel diameter (D):        | 200mm          |
| Tread width (T2):          | 45mm           |
| Wheel bearing:             | Roller bearing |
| Top plate size (AxB):      | 140x110mm      |
| Fixing hole spacing (axb): | 105x80mm       |
| Fixing hole size (d):      | 11mm           |
| Overall height (H):        | 236mm          |
| Load capacity 3km/h:       | 500kg          |
| Rolling resistance:        | Excellent      |
| Operating noise:           | Sufficient     |
| Floor preservation:        | Sufficient     |
|                            |                |