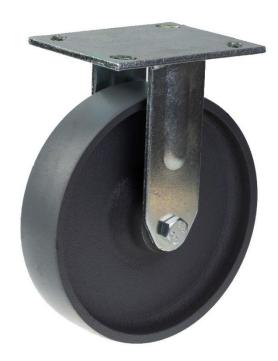

## PRODUCT INFORMATION 500 Series Top Plate Castor

Material: Zinc plated fixed bracket with top plate fitting. Grey cast iron wheel.

| Part number:               | 350914         |
|----------------------------|----------------|
| Wheel diameter (D):        | 200mm          |
| Tread width (T2):          | 45mm           |
| Wheel bearing:             | Roller bearing |
| Top plate size (AxB):      | 140x110mm      |
| Fixing hole spacing (axb): | 105x80mm       |
| Fixing hole size (d):      | 11mm           |
| Overall height (H):        | 236mm          |
| Load capacity 3km/h:       | 500kg          |
| Rolling resistance:        | Excellent      |
| Operating noise:           | Sufficient     |
| Floor preservation:        | Sufficient     |
|                            |                |