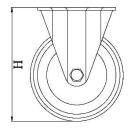

## PRODUCT INFORMATION 800 Series Top Plate Castor

**Material:** Zinc plated fixed bracket with top plate fitting. Grey cast iron wheel.

| Part number:               | 610004         |
|----------------------------|----------------|
| Wheel diameter (D):        | 200mm          |
| Tread width (T2):          | 45mm           |
| Wheel bearing:             | Roller bearing |
| Top plate size (AxB):      | 135x114mm      |
| Fixing hole spacing (axb): | 105x75-80mm    |
| Fixing hole size (d):      | 11mm           |
| Overall height (H):        | 245mm          |
| Load capacity 3km/h:       | 800kg          |
| Rolling resistance:        | Excellent      |
| Operating noise:           | Sufficient     |
| Floor preservation:        | Sufficient     |