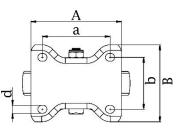

## PRODUCT INFORMATION 800 Series Top Plate Castor

**Material:** Zinc plated fixed bracket with top plate fitting. Grey cast iron wheel.

| Part number:               | 610004         |
|----------------------------|----------------|
| Wheel diameter (D):        | 200mm          |
| Tread width (T2):          | 45mm           |
| Wheel bearing:             | Roller bearing |
| Top plate size (AxB):      | 135x114mm      |
| Fixing hole spacing (axb): | 105x75-80mm    |
| Fixing hole size (d):      | 11mm           |
| Overall height (H):        | 245mm          |
| Load capacity 3km/h:       | 800kg          |
| Rolling resistance:        | Excellent      |
| Operating noise:           | Sufficient     |
| Floor preservation:        | Sufficient     |