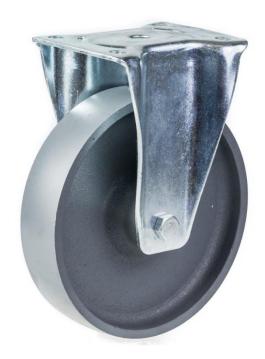

## PRODUCT INFORMATION 800 Series Top Plate Castor

**Material:** Zinc plated fixed bracket with top plate fitting. Grey cast iron wheel.

| Part number:               | 610004         |
|----------------------------|----------------|
| Wheel diameter (D):        | 200mm          |
| Tread width (T2):          | 45mm           |
| Wheel bearing:             | Roller bearing |
| Top plate size (AxB):      | 135x114mm      |
| Fixing hole spacing (axb): | 105x75-80mm    |
| Fixing hole size (d):      | 11mm           |
| Overall height (H):        | 245mm          |
| Load capacity 3km/h:       | 800kg          |
| Rolling resistance:        | Excellent      |
| Operating noise:           | Sufficient     |
| Floor preservation:        | Sufficient     |