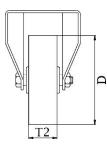

## PRODUCT INFORMATION 800 Series Top Plate Castor

**Material:** Zinc plated fixed bracket with top plate fitting. Grey cast iron wheel.

| Part number:               | 610004         |
|----------------------------|----------------|
| Wheel diameter (D):        | 200mm          |
| Tread width (T2):          | 45mm           |
| Wheel bearing:             | Roller bearing |
| Top plate size (AxB):      | 135x114mm      |
| Fixing hole spacing (axb): | 105x75-80mm    |
| Fixing hole size (d):      | 11mm           |
| Overall height (H):        | 245mm          |
| Load capacity 3km/h:       | 800kg          |
| Rolling resistance:        | Excellent      |
| Operating noise:           | Sufficient     |
| Floor preservation:        | Sufficient     |