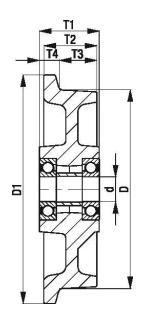

## PRODUCT INFORMATION Flanged Cast Iron Wheel

Material: Silver lacquered rugged cast iron with machined flange and tread.

| Part number:                       | 844100        |
|------------------------------------|---------------|
| Wheel diameter without flange (D): | 75mm          |
| Wheel diameter with flange (D1):   | 100mm         |
| Wheel width (T2):                  | 40mm          |
| Tread width (T3):                  | 30mm          |
| Flange width (T4):                 | 13.5mm        |
| Wheel bearing:                     | Ball bearings |
| Wheel bore (d):                    | 20mm          |
| Hub length (T1):                   | 47mm          |
| Load capacity 3km/h:               | 700kg         |
| Rolling resistance:                | Excellent     |
| Operating noise:                   | Sufficient    |
| Floor preservation:                | Sufficient    |