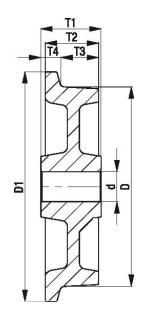

## PRODUCT INFORMATION Flanged Cast Iron Wheel

Material: Silver lacquered rugged cast iron with machined flange and tread.

| Part number:                       | 857300        |
|------------------------------------|---------------|
| Wheel diameter without flange (D): | 200mm         |
| Wheel diameter with flange (D1):   | 230mm         |
| Wheel width (T2):                  | 53mm          |
| Tread width (T3):                  | 38mm          |
| Flange width (T4):                 | 20mm          |
| Wheel bearing:                     | Plain bearing |
| Wheel bore (d):                    | 30mm          |
| Hub length (T1):                   | 60mm          |
| Load capacity 3km/h:               | 1500kg        |
| Rolling resistance:                | Excellent     |
| Operating noise:                   | Sufficient    |
| Floor preservation:                | Sufficient    |