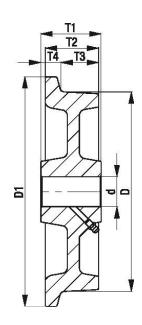

## PRODUCT INFORMATION Flanged Cast Iron Wheel

Material: Silver lacquered rugged cast iron with machined flange and tread.

| Part number:                       | 860700        |
|------------------------------------|---------------|
| Wheel diameter without flange (D): | 250mm         |
| Wheel diameter with flange (D1):   | 300mm         |
| Wheel width (T2):                  | 65mm          |
| Tread width (T3):                  | 50mm          |
| Flange width (T4):                 | 17.5mm        |
| Wheel bearing:                     | Plain bearing |
| Wheel bore (d):                    | 40mm          |
| Hub length (T1):                   | 70mm          |
| Load capacity 3km/h:               | 2500kg        |
| Rolling resistance:                | Excellent     |
| Operating noise:                   | Sufficient    |
| Floor preservation:                | Sufficient    |