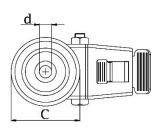

| Part number:            | 743075              |
|-------------------------|---------------------|
| Wheel diameter (D):     | 100mm               |
| Tread width (T2):       | 32mm                |
| Tread hardness:         | 85° Shore A         |
| Wheel bearing:          | Single ball bearing |
| Top plate diameter (C): | 55mm                |
| Bolt hole (d):          | 13mm                |
| Brake pedal radius (G): | 113mm               |
| Overall height (H):     | 135mm               |
| Load capacity 3km/h:    | 100kg               |
| Rolling resistance:     | Very good           |
| Operating noise:        | Good                |
| Floor preservation:     | Good                |