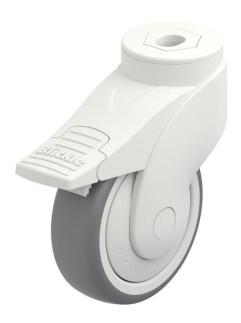

## PRODUCT INFORMATION Synthetic Series Bolt Hole Castor

**Material:** Swivel/brake bracket in high quality nylon 6 with bolt hole fitting. Wheel with grey thermoplastic rubber tread on polypropylene centre.

| Part number:            | 743075              |
|-------------------------|---------------------|
| Wheel diameter (D):     | 100mm               |
| Tread width (T2):       | 32mm                |
| Tread hardness:         | 85° Shore A         |
| Wheel bearing:          | Single ball bearing |
| Top plate diameter (C): | 55mm                |
| Bolt hole (d):          | 13mm                |
| Brake pedal radius (G): | 113mm               |
| Overall height (H):     | 135mm               |
| Load capacity 3km/h:    | 100kg               |
| Rolling resistance:     | Very good           |
| Operating noise:        | Good                |
| Floor preservation:     | Good                |