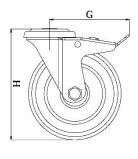

| Part number:            | 743075              |
|-------------------------|---------------------|
| Wheel diameter (D):     | 100mm               |
| Tread width (T2):       | 32mm                |
| Tread hardness:         | 85° Shore A         |
| Wheel bearing:          | Single ball bearing |
| Top plate diameter (C): | 55mm                |
| Bolt hole (d):          | 13mm                |
| Brake pedal radius (G): | 113mm               |
| Overall height (H):     | 135mm               |
| Load capacity 3km/h:    | 100kg               |
| Rolling resistance:     | Very good           |
| Operating noise:        | Good                |
| Floor preservation:     | Good                |