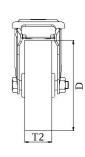

| Part number:            | 743075              |
|-------------------------|---------------------|
| Wheel diameter (D):     | 100mm               |
| Tread width (T2):       | 32mm                |
| Tread hardness:         | 85° Shore A         |
| Wheel bearing:          | Single ball bearing |
| Top plate diameter (C): | 55mm                |
| Bolt hole (d):          | 13mm                |
| Brake pedal radius (G): | 113mm               |
| Overall height (H):     | 135mm               |
| Load capacity 3km/h:    | 100kg               |
| Rolling resistance:     | Very good           |
| Operating noise:        | Good                |
| Floor preservation:     | Good                |