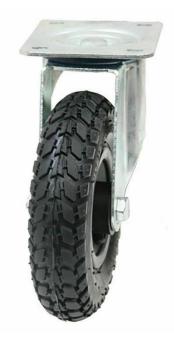

## PRODUCT INFORMATION 300 Series Top Plate Castor

**Material:** Zinc plated swivel bracket with top plate fitting. Wheel with black pneumatic rubber tyre on plastic centre.

| Part number:               | 352919         |
|----------------------------|----------------|
| Wheel diameter (D):        | 200mm          |
| Tread width (T2):          | 50mm           |
| Pattern / PLY:             | Block / 4      |
| Wheel bearing:             | Roller bearing |
| Top plate size (AxB):      | 140x110mm      |
| Fixing hole spacing (axb): | 105x80mm       |
| Fixing hole size (d):      | 11mm           |
| Offset (F):                | 62mm           |
| Overall height (H):        | 233mm          |
| Load capacity 3km/h:       | 100kg          |
| Rolling resistance:        | Reasonable     |
| Operating noise:           | Very good      |
| Floor preservation:        | Very good      |