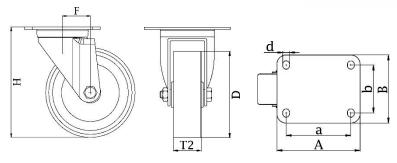

## PRODUCT INFORMATION 300 Series Top Plate Castor

**Material:** Zinc plated swivel bracket with top plate fitting. Wheel with black pneumatic rubber tyre on plastic centre.

| Part number:               | 352919         |
|----------------------------|----------------|
| Wheel diameter (D):        | 200mm          |
| Tread width (T2):          | 50mm           |
| Pattern / PLY:             | Block / 4      |
| Wheel bearing:             | Roller bearing |
| Top plate size (AxB):      | 140x110mm      |
| Fixing hole spacing (axb): | 105x80mm       |
| Fixing hole size (d):      | 11mm           |
| Offset (F):                | 62mm           |
| Overall height (H):        | 233mm          |
| Load capacity 3km/h:       | 100kg          |
| Rolling resistance:        | Reasonable     |
| Operating noise:           | Very good      |
| Floor preservation:        | Very good      |