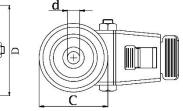

## PRODUCT INFORMATION 100 Series Bolt Hole Castor

**Material:** Zinc plated swivel/brake bracket with bolt hole fitting. Wheel with grey thermoplastic rubber tread on polypropylene centre.

| Part number:            | 798508        |
|-------------------------|---------------|
| Wheel diameter (D):     | 50mm          |
| Tread width (T2):       | 20mm          |
| Tread hardness:         | 85° Shore A   |
| Wheel bearing:          | Plain bearing |
| Top plate diameter (C): | 40mm          |
| Bolt hole (d):          | 10mm          |
| Brake pedal radius (G): | 73mm          |
| Overall height (H):     | 68mm          |
| Load capacity 3km/h:    | 40kg          |
| Rolling resistance:     | Very good     |
| Operating noise:        | Good          |
| Floor preservation:     | Good          |