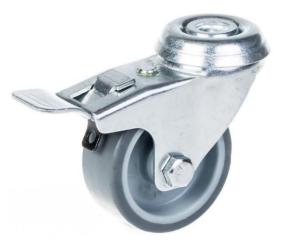

## PRODUCT INFORMATION 100 Series Bolt Hole Castor

**Material:** Zinc plated swivel/brake bracket with bolt hole fitting. Wheel with grey thermoplastic rubber tread on polypropylene centre.

| Part number:            | 798508        |
|-------------------------|---------------|
| Wheel diameter (D):     | 50mm          |
| Tread width (T2):       | 20mm          |
| Tread hardness:         | 85° Shore A   |
| Wheel bearing:          | Plain bearing |
| Top plate diameter (C): | 40mm          |
| Bolt hole (d):          | 10mm          |
| Brake pedal radius (G): | 73mm          |
| Overall height (H):     | 68mm          |
| Load capacity 3km/h:    | 40kg          |
| Rolling resistance:     | Very good     |
| Operating noise:        | Good          |
| Floor preservation:     | Good          |