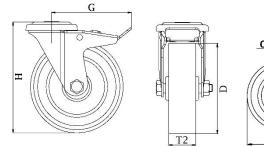

## PRODUCT INFORMATION 100 Series Bolt Hole Castor

**Material:** Zinc plated swivel/brake bracket with bolt hole fitting. Wheel with grey thermoplastic rubber tread on polypropylene centre.

| Part number:            | 798508        |
|-------------------------|---------------|
| Wheel diameter (D):     | 50mm          |
| Tread width (T2):       | 20mm          |
| Tread hardness:         | 85° Shore A   |
| Wheel bearing:          | Plain bearing |
| Top plate diameter (C): | 40mm          |
| Bolt hole (d):          | 10mm          |
| Brake pedal radius (G): | 73mm          |
| Overall height (H):     | 68mm          |
| Load capacity 3km/h:    | 40kg          |
| Rolling resistance:     | Very good     |
| Operating noise:        | Good          |
| Floor preservation:     | Good          |