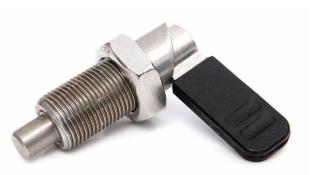

## PRODUCT INFORMATION Cam Plunger

**Body material:** Blackened steel or stainless steel. **Includes:** Comes as standard with locking nut. Stainless steel body comes complete with black plastic cap, burnished steel without cap