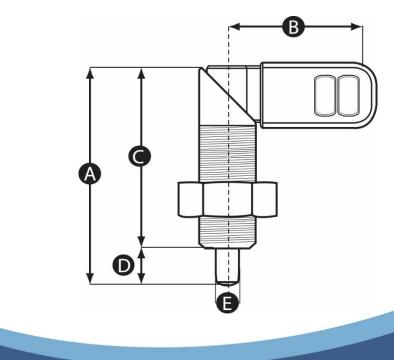

| Part number:          | 11796V          |
|-----------------------|-----------------|
| A (mm)                | 69              |
| B (mm)                | 52              |
| C (mm)                | 57              |
| D (mm)                | 12              |
| E (mm)                | 12              |
| Thread Size           | M20x1.5         |
| Plunger Diameter (mm) | 12              |
| Body Material         | Stainless Steel |
| Includes Cap          | Yes             |