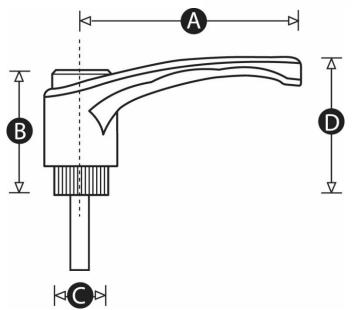

| Part number:       | 12628P            |
|--------------------|-------------------|
| A (mm)             | 83                |
| B (mm)             | 47                |
| C (mm)             | 19                |
| D (mm)             | 54                |
| Thread Size        | M10               |
| Thread Length (mm) | 50                |
| Insert Material    | Zinc Plated Steel |