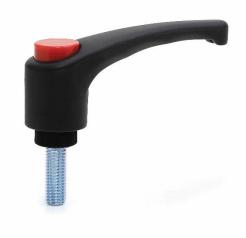

## PRODUCT INFORMATION Male Indexed Clamping Handle

Handle material: Reinforced nylon (15% glass filled PA6)

Male insert material: Zinc plated steel as standard. Stainless steel on request.

(MOQs apply)

Standard colour combinations: Black handle with orange cap